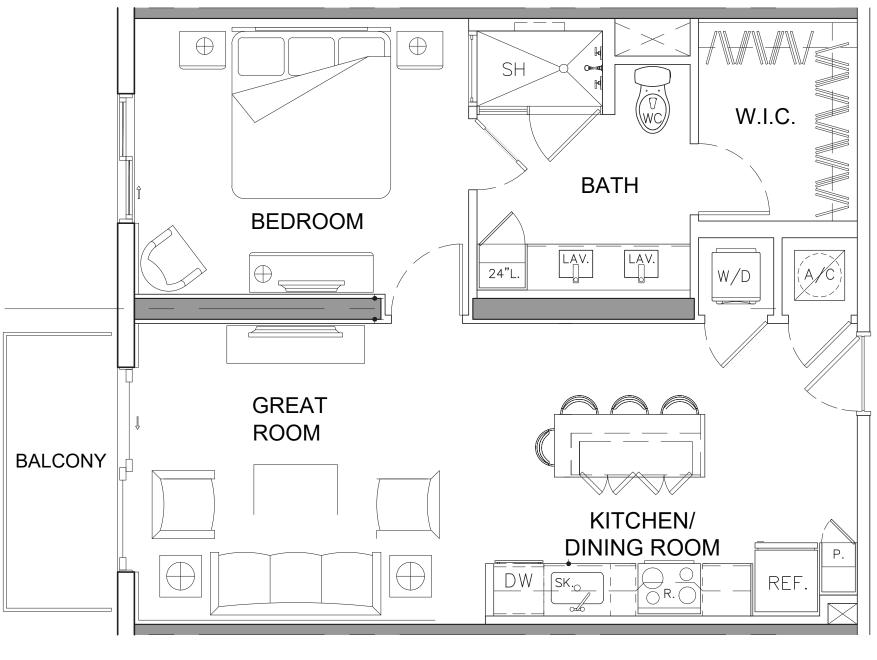

## **Exclusive Sales & Marketing by ISG**WORLD<sup>®</sup>

GROSS A/C AREA = 750 SQ. FT. BALCONY = 60 SQ. FT.

All plans, features and amenities depicted herein are based upon preliminary development plans and are subject to change without notice in the manner provided in the offering documents by the developer. No guarantees or representations whatsoever are made that any plans, features, amenities or facilities will be provided or, if provided, will be of the same type, size, location or nature as depicted or described herein. The sketches, renderings, graphic materials, plans, specifications, terms, conditions and statements contained are proposed only. and we reserve the right to modify, revise or withdraw any or all of same in our sole discretion and without prior notice.