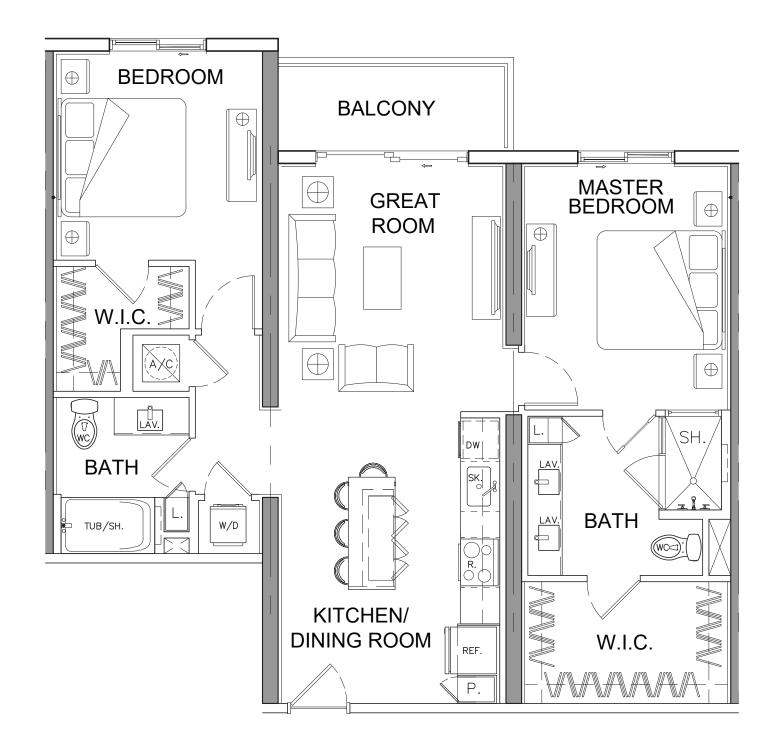

## **SOUTH LINE KEY:** (06 / 09 / 10 / 11)

(2 BD/2 BTH) (40 DU'S) GROSS A/C AREA = 1092 SQ. FT. BALCONY = 63 SQ. FT.