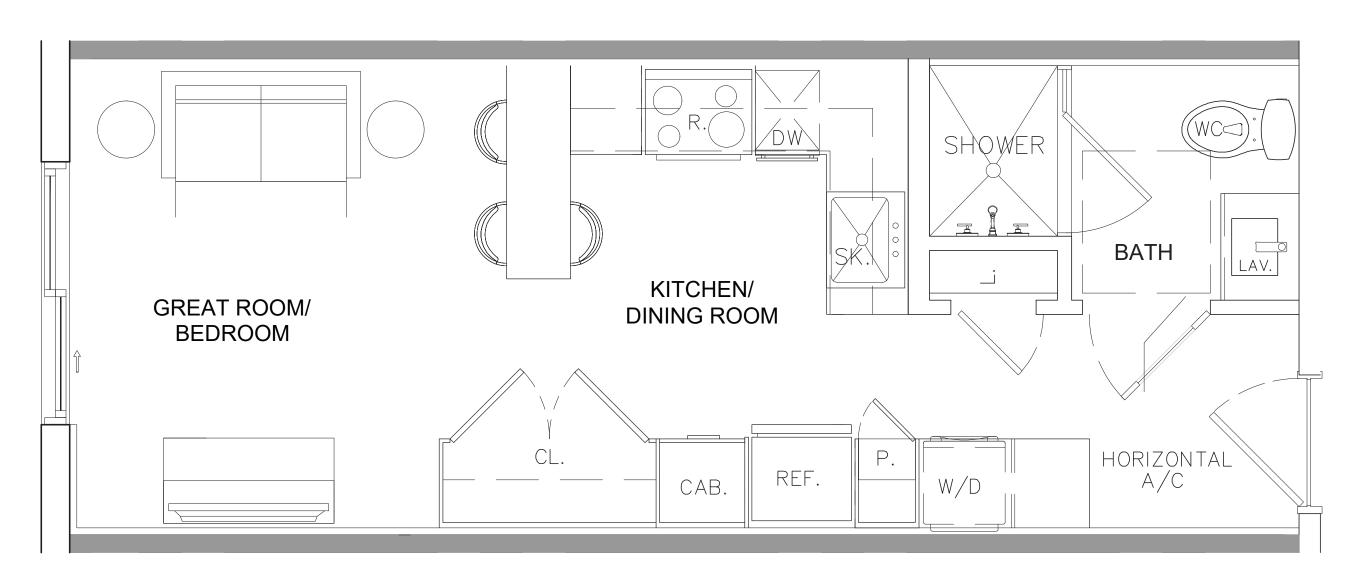

**NORTH LINE KEY:** (15 / 17)

**Exclusive Sales & Marketing by ISGWORLD**®

 STUDIO
 (0 BD/1 BTH)

 GROSS A/C AREA = 360 SQ. FT.
 (40 DU'S)

All plans, features and amenities depicted herein are based upon preliminary development plans and are subject to change without notice in the manner provided in the offering documents by the developer. No guarantees or representations whatsoever are made that any plans, features, amenities or facilities will be provided or, if provided, will be of the same type, size, location or nature as depicted or described herein. The sketches, renderings, graphic materials, plans, specifications, terms, conditions and statements contained are proposed only. and we reserve the right to modify, revise or withdraw any or all of same in our sole discretion and without prior notice.